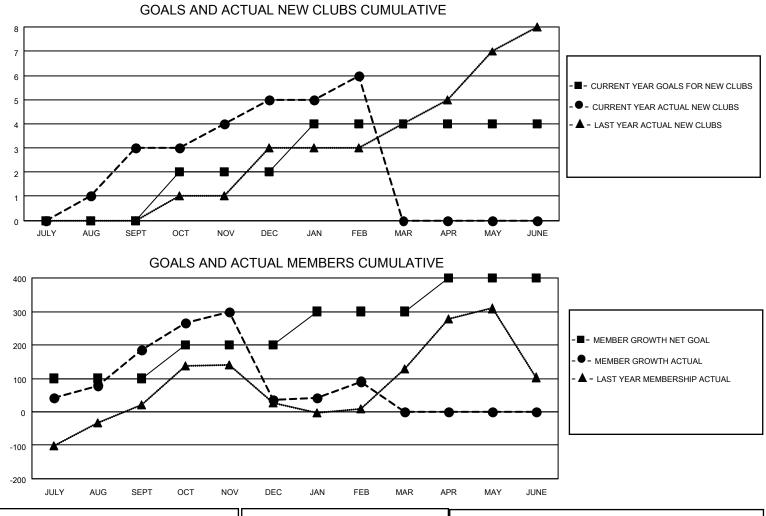

## LOCATION INDONESIA

District 307 A2

Results as of: 2/28/2022

| Clubs                 |               |           |               | Members               |                        |                         |                                                    |
|-----------------------|---------------|-----------|---------------|-----------------------|------------------------|-------------------------|----------------------------------------------------|
| RESULTS FOR 2021-2022 |               |           |               | RESULTS FOR 2021-2022 |                        |                         |                                                    |
| QUARTER               | NEW CLUB GOAL | NEW CLUBS | DROPPED CLUBS | QUARTER               | BER GROWTH NET<br>GOAL | MEMBER GROWTH<br>ACTUAL | DROPPED<br>MEMBERS ACTUAL<br>(including transfers) |
| JULY/AUG/SEPT         | 0             | 3         | 4             | JULY/AUG/SEPT         | 100                    | 278                     | 89                                                 |
| OCT/NOV/DEC           | 2             | 2         | 0             | OCT/NOV/DEC           | 100                    | 190                     | 338                                                |
| JAN/FEB/MAR           | 2             | 1         | 1             | JAN/FEB/MAR           | 100                    | 93                      | 29                                                 |
| APR/MAY/JUNE          | 0             | 0         | 0             | APR/MAY/JUNE          | 100                    | 0                       | 0                                                  |